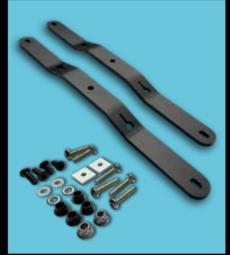

Product code: OTM-ARM-M

MEDIUM - 270MM - BLACK

Pack includes 2 x mounting arms & fixings

FOLLOW US FOR INSPIRATION! f 🙆 theaguariumsolution www.theaguariumsolution.com-

Mount option 1 To mount 2 x Al Hydra 52/64 LED lights to the D-D OTM Rail or Radion RMS Rail