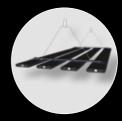

Mount option 2 To suspend 2, 3 or 4 x AI Blade LED lights on the D-D Wire Kit (AIWIRE05). Requires AI Blade clips (not supplied).

For installation instructions please visit our website