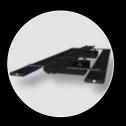

## - 2 Ocean SLIMLINE OTM ARM SET

Product code: OTM-ARM-FLAT

FLAT - 330MM - BLACK Pack includes 2 x mounting arms & fixings

Mount option 1 To mount 2, 3 or 4 x Al Blade LED lights on the D-D OTM Rail. Requires Al Blade clips (not supplied).