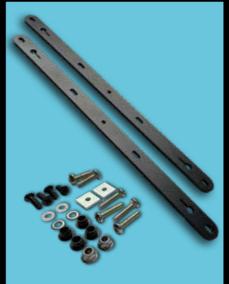

Product code: OTM-ARM-FLAT

FLAT - 330MM - BLACK Pack includes 2 x mounting arms & fixings

Mount option 1 To mount 2, 3 or 4 x Al Blade LED lights on the D-D OTM Rail. Requires Al Blade clips (not supplied).