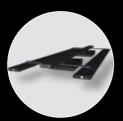

## - 2 Ocean SLIMLINE OTM ARM SET

Product code: OTM-ARM-FLAT

FLAT - 330MM - BLACK Pack includes 2 x mounting arms & fixings

Mount option 1 To mount 2, 3 or 4 x Al Blade LED lights on the D-D OTM Rail. Requires Al Blade clips (not supplied).