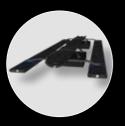

Product code: OTM-ARM-L

LONG - 330MM - BLACK Pack includes 2 x mounting arms & fixings

Mount option 1 To mount 2, 3 or 4 x Al Blade LED lights on the D-D OTM Rail. Requires Al Blade clips (not supplied).