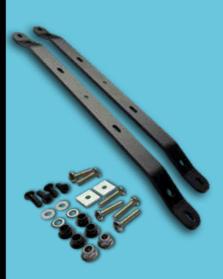

Product code: OTM-ARM-L

LONG - 330MM - BLACK Pack includes 2 x mounting arms & fixings

Mount option 1 To mount 2, 3 or 4 x Al Blade LED lights on the D-D OTM Rail. Requires Al Blade clips (not supplied).