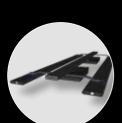

Product code: OTM-ARM-L

LONG - 330MM - BLACK Pack includes 2 x mounting arms & fixings

Mount option 1 To mount 2, 3 or 4 x Al Blade LED lights on the D-D OTM Rail. Requires Al Blade clips (not supplied).